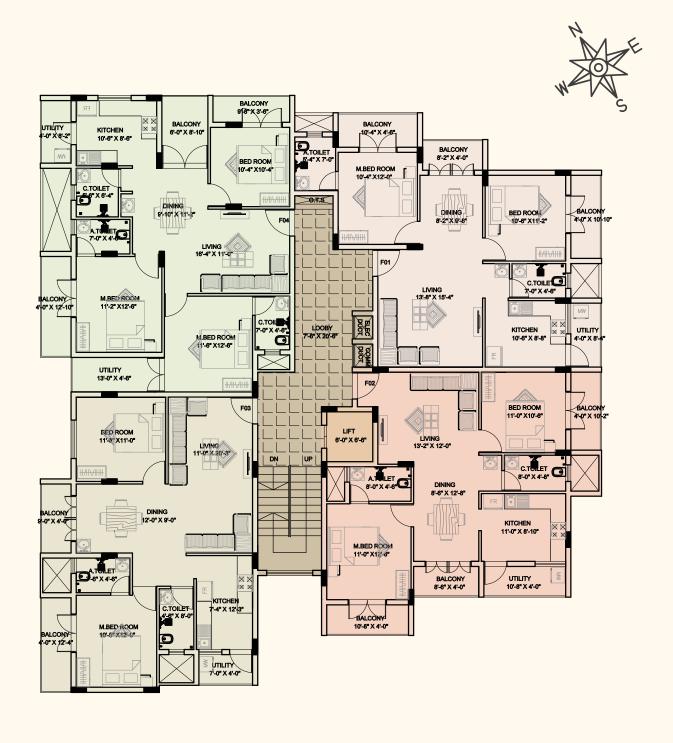

## 1st to 6th FLOOR PLAN

| AREA DETAILS |         |            |      |
|--------------|---------|------------|------|
| FLAT         | PLINTH  | SUPER BUIL | TYPE |
| FLAT-01      | 978.31  | 1175.00    | 2BHK |
| FLAT-02      | 987.55  | 1185.00    | 2BHK |
| FLAT-03      | 1008.46 | 1210.00    | 2BHK |
| FLAT-04      | 1203.08 | 1445.00    | 2BHK |
| LIFT         | 48.00   |            |      |
| STAIR        | 121.15  |            |      |
| PASSAGE      | 298.26  |            |      |
| TOTAL        | 4644.81 | 5015.00    |      |