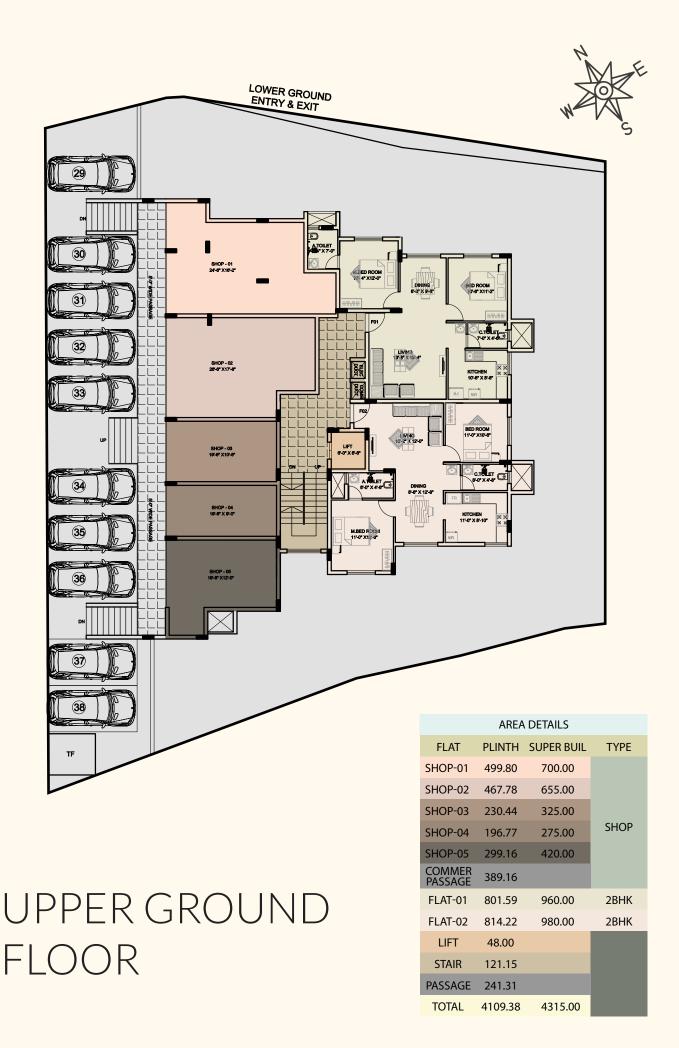

## 1st to 6th FLOOR PLAN

| AREA DETAILS |         |            |      |
|--------------|---------|------------|------|
| FLAT         | PLINTH  | SUPER BUIL | TYPE |
| FLAT-01      | 978.31  | 1175.00    | 2BHK |
| FLAT-02      | 987.55  | 1185.00    | 2BHK |
| FLAT-03      | 1008.46 | 1210.00    | 2BHK |
| FLAT-04      | 1203.08 | 1445.00    | 2BHK |
| LIFT         | 48.00   |            |      |
| STAIR        | 121.15  |            |      |
| PASSAGE      | 298.26  |            |      |
| TOTAL        | 4644.81 | 5015.00    |      |