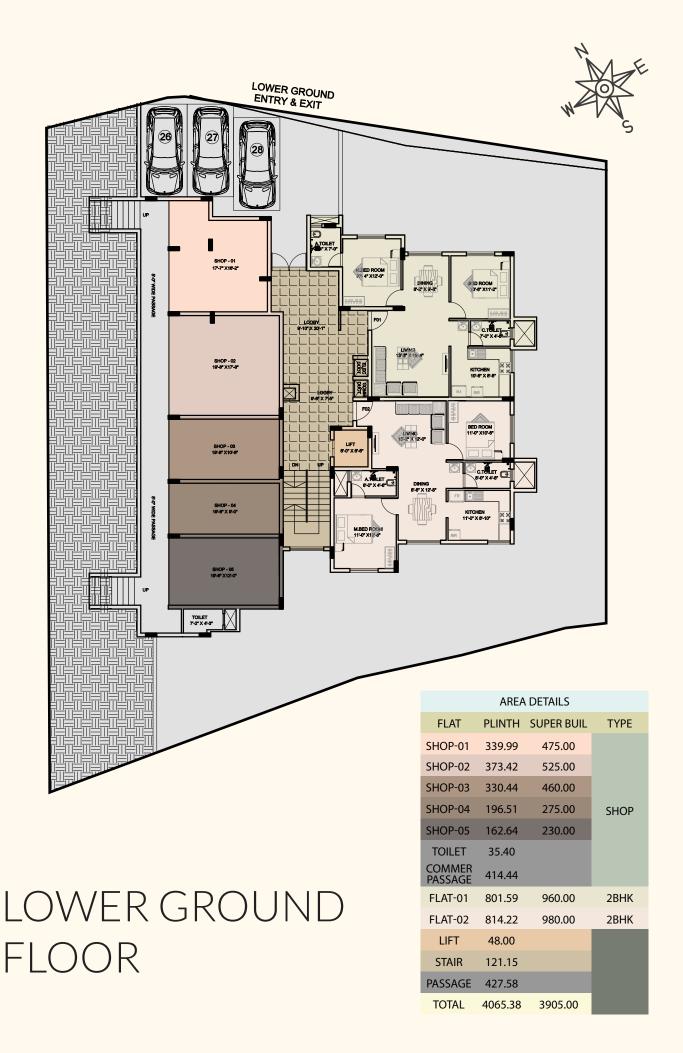

## 1st to 6th FLOOR PLAN

| AREA DETAILS |         |            |      |
|--------------|---------|------------|------|
| FLAT         | PLINTH  | SUPER BUIL | TYPE |
| FLAT-01      | 978.31  | 1175.00    | 2BHK |
| FLAT-02      | 987.55  | 1185.00    | 2BHK |
| FLAT-03      | 1008.46 | 1210.00    | 2BHK |
| FLAT-04      | 1203.08 | 1445.00    | 2BHK |
| LIFT         | 48.00   |            |      |
| STAIR        | 121.15  |            |      |
| PASSAGE      | 298.26  |            |      |
| TOTAL        | 4644.81 | 5015.00    |      |